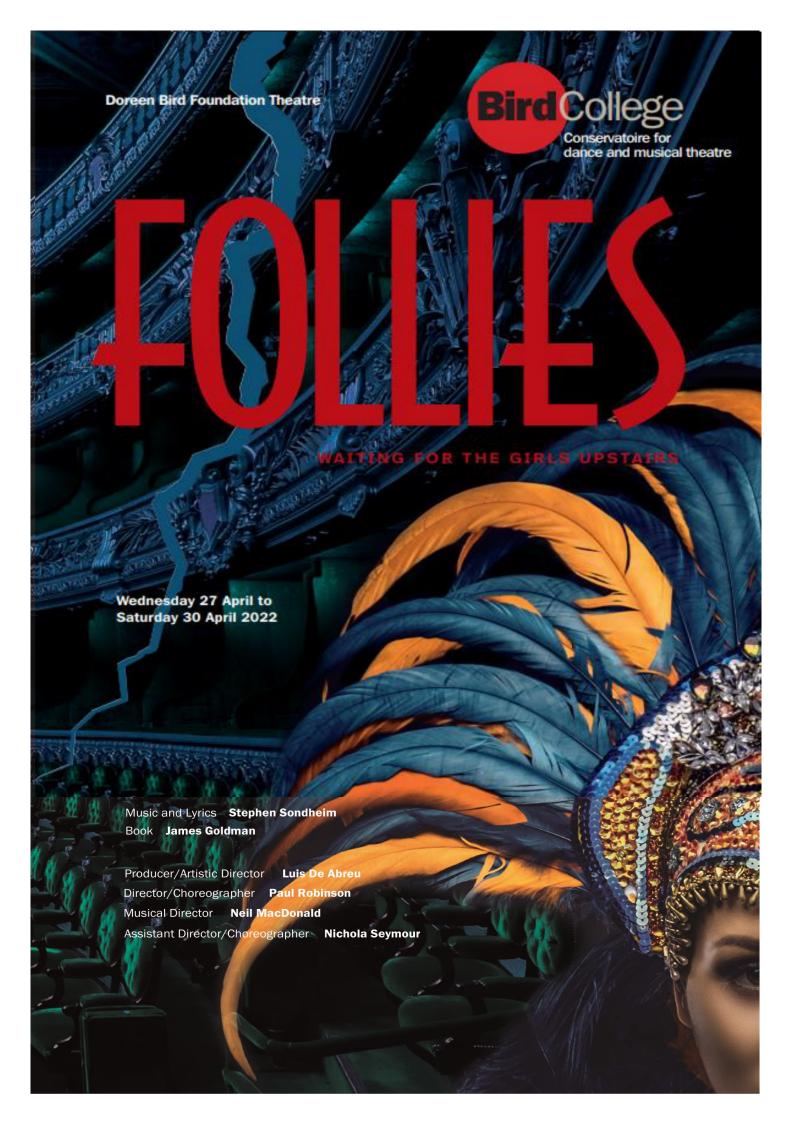

### **Follies**

Producer: Luis De Abreu

Director/Choreographer: Paul Robinson

Musical Director: Neil MacDonald

Assistant Director/Choreographer: Nichola Seymour

Dance Captain: Katie Hutton

Vocal Captains: Phoebe Bruerton & Elinor Williams

#### **Follies**

Wednesday 27 to Saturday 30 April

Music and Lyrics Stephen Sondheim Book James Goldman